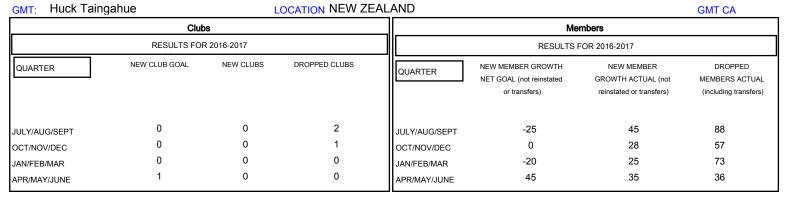

## MONTHLY MEMBERSHIP PROGRESS REPORT

## District 202 K

Results as of: 5/31/2017

SEPT

OCT

AUG

JULY

NOV

DEC

JAN

FEB

MAR

APR

MAY

JUNE

| DROPPED CLUBS: 3  DROPPED MEMBERS |     | 44 CLUBS OF 82 ADDED 1 OR MORE NEW MEMBERS | GENDER DISTRIBU<br>MALE<br>FEMALE | 1,132 (68.77%)<br>514 (31.23%) |     |
|-----------------------------------|-----|--------------------------------------------|-----------------------------------|--------------------------------|-----|
| DECEASED                          | 30  | CLICK HERE FOR CUMULATIVE  MEMBERSHIP DATA | TOTAL FAMILY UNIT MEMBERS         |                                | 211 |
| CLUB CANCELLED                    | 0   |                                            | FAMILY MEMBERS PAYING HALF 1      |                                | 100 |
| OTHER                             | 224 |                                            |                                   |                                | 106 |
| TOTAL                             | 254 |                                            | 5020                              |                                |     |