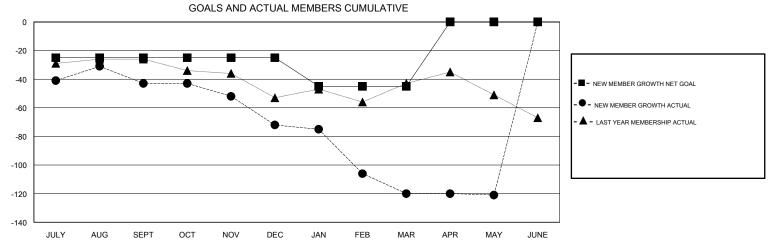

## MONTHLY MEMBERSHIP PROGRESS REPORT

## District 202 K

Results as of: 5/31/2017

SEPT

OCT

AUG

JULY

NOV

DEC

JAN

FEB

MAR

APR

MAY

JUNE

| DROPPED CLUBS: 3  DROPPED MEMBERS |     | 44 CLUBS OF 82 ADDED 1 OR MORE NEW MEMBERS | GENDER DISTRIBU<br>MALE<br>FEMALE | 1,132 (68.77%)<br>514 (31.23%) |     |
|-----------------------------------|-----|--------------------------------------------|-----------------------------------|--------------------------------|-----|
| DECEASED                          | 30  | CLICK HERE FOR CUMULATIVE  MEMBERSHIP DATA | TOTAL FAMILY UNIT MEMBERS         |                                | 211 |
| CLUB CANCELLED                    | 0   |                                            | FAMILY MEMBERS PAYING HALF 1      |                                | 100 |
| OTHER                             | 224 |                                            |                                   |                                | 106 |
| TOTAL                             | 254 |                                            | 5020                              |                                |     |